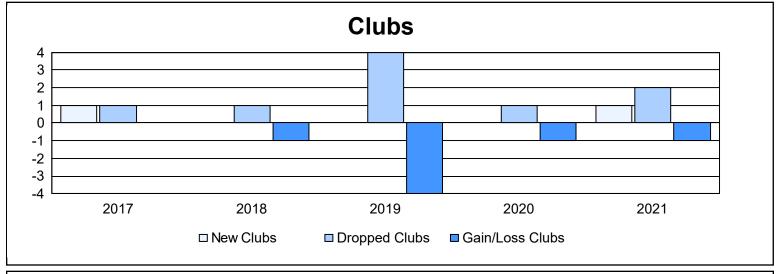

District 103IE As of June 2021 Cumulative

| Year      | New<br>Clubs | Dropped<br>Clubs | Gain/<br>Loss<br>Clubs | New<br>Members | Charter<br>Members | Reinstate<br>Members | Transfer<br>Members | Total<br>Member<br>Added | Total<br>Members<br>Dropped | Gain/<br>Loss<br>Members |
|-----------|--------------|------------------|------------------------|----------------|--------------------|----------------------|---------------------|--------------------------|-----------------------------|--------------------------|
| 2016-2017 | 1            | 1                | 0                      | 69             | 21                 | 2                    | 13                  | 105                      | 118                         | -13                      |
| 2017-2018 | 0            | 1                | -1                     | 72             | 0                  | 8                    | 13                  | 93                       | 112                         | -19                      |
| 2018-2019 | 0            | 4                | -4                     | 62             | 1                  | 9                    | 21                  | 93                       | 170                         | -77                      |
| 2019-2020 | 0            | 1                | -1                     | 63             | 1                  | 2                    | 10                  | 76                       | 133                         | -57                      |
| 2020-2021 | 1            | 2                | -1                     | 74             | 29                 | 2                    | 3                   | 108                      | 99                          | 9                        |
| Average   | 0            | 2                | -1                     | 68             | 10                 | 5                    | 12                  | 95                       | 126                         | -31                      |