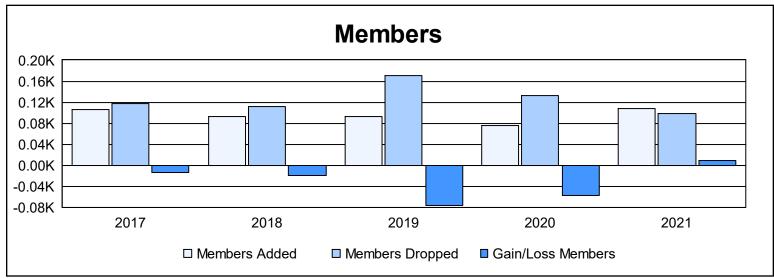

District 103IE As of June 2021 Cumulative

| Year      | New<br>Clubs | Dropped<br>Clubs | Gain/<br>Loss<br>Clubs | New<br>Members | Charter<br>Members | Reinstate<br>Members | Transfer<br>Members | Total<br>Member<br>Added | Total<br>Members<br>Dropped | Gain/<br>Loss<br>Members |
|-----------|--------------|------------------|------------------------|----------------|--------------------|----------------------|---------------------|--------------------------|-----------------------------|--------------------------|
| 2016-2017 | 1            | 1                | 0                      | 69             | 21                 | 2                    | 13                  | 105                      | 118                         | -13                      |
| 2017-2018 | 0            | 1                | -1                     | 72             | 0                  | 8                    | 13                  | 93                       | 112                         | -19                      |
| 2018-2019 | 0            | 4                | -4                     | 62             | 1                  | 9                    | 21                  | 93                       | 170                         | -77                      |
| 2019-2020 | 0            | 1                | -1                     | 63             | 1                  | 2                    | 10                  | 76                       | 133                         | -57                      |
| 2020-2021 | 1            | 2                | -1                     | 74             | 29                 | 2                    | 3                   | 108                      | 99                          | 9                        |
| Average   | 0            | 2                | -1                     | 68             | 10                 | 5                    | 12                  | 95                       | 126                         | -31                      |